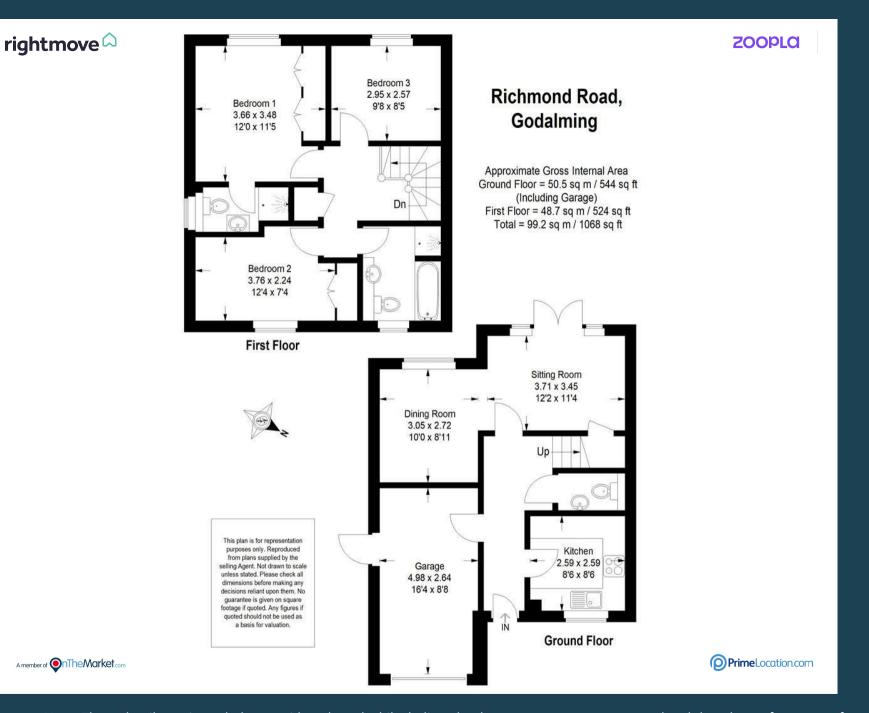

- No Onward Chain
- Easy Reach of TownCentre & Main LineStation
- Entrance Hall & Cloakroom
- Fitted Kitchen With Appliances
- Sitting/Dining Room
- Three Bedrooms
- Two Bathrooms
- South Westerly Facing Garden
- Driveway
- Integral Garage

A most attractive and well designed three bedroom family home with south westerly facing garden providing accommodation that includes a cloakroom, delightful sitting/dining room, fitted kitchen with built in appliances, three good size bedrooms and two bathrooms. There is also a driveway and integral garage. The property occupies a sought after location in the popular Frith Hill/Charterhouse area being within easy reach of the town centre with its excellent shops, restaurants, leisure and recreational facilities, as well as popular schools and bus routes while Farncombe station is only 0.6 of a mile via a nearby footpath & steps.